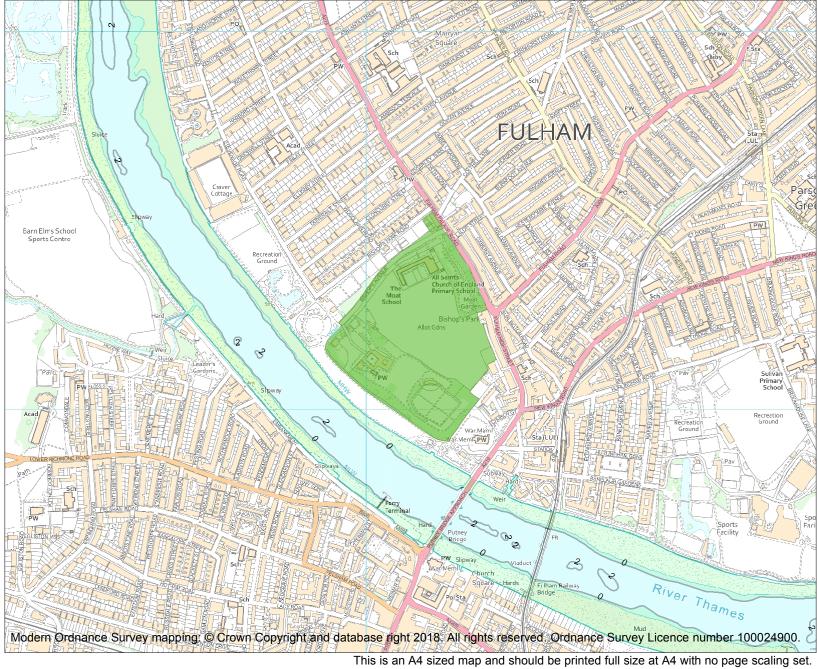

Each official record of a registered garden or other land contains a map. The map here has been translated from the official map and that process may have introduced inaccuracies. Copies of maps that form part of the official record can be obtained from Historic England.

This map was delivered electronically and when printed may not be to scale and may be subject to distortions. The map and grid references are for identification purposes only and must be read in conjunction with other information in the record.

| List Entry NGR: | TQ 24118 76201 |
|-----------------|----------------|
| Map Scale:      | 1:10000        |
| Print Date:     | 3 July 2024    |

HistoricEngland.org.uk

Name: FULHAM PALACE